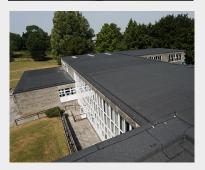

## **Recent Projects**

**Project:** 

Whitstone Academy, Shepton Mallet, U.K.

Mastergold Mono flat roof membrane has been used for an urgent roof replacement at Whitstone School in Shepton Mallet. The Mastergold system offered the speed and ease of installation required to ensure the roof could be replaced quickly and efficiently during the middle of term. The school educates around 600 students aged 11-16 and gained Academy status in 2011. In order for government academy funding to be secured for the renovations, it was imperative that works were carried out to strict timescales between January and March 2013. 2,800m² of the Mastergold Mono single layer system was installed and offers all the benefits of a high performance bituminous membrane combined with quick and safe, flame-free methods of installation.