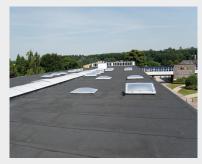

## **Recent Projects**

**Project:** 

Whitstone Academy, Shepton Mallet, U.K.

Mastergold Mono flat roof membrane has been used for an urgent roof replacement at Whitstone School in Shepton Mallet. The Mastergold system offered the speed and ease of installation required to ensure the roof could be replaced quickly and efficiently during the middle of term. The school educates around 600 students aged 11-16 and gained Academy status in 2011. In order for government academy funding to be secured for the renovations, it was imperative that works were carried out to strict timescales between January and March 2013. 2,800m² of the Mastergold Mono single layer system was installed and offers all the benefits of a high performance bituminous membrane combined with quick and safe, flame-free methods of installation.